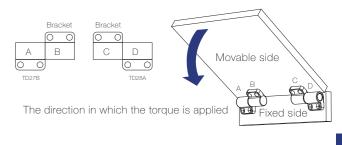

he - (minus) direction



5/13K : 1.08N•m (9.56 lbf•in) 10/20K : 1.72N·m (15.22 lbf·in)



5/13K : 0.49N • m (4.34 lbf · in) 10/20K : 0.98N · m (8.67 lbf · in)



### Product lineup



this product as a rotary damper hinge. It can be attached easily, and the shape of the rotary damper hinge (It's best to minimize the number of times of detaching the cap)

TD27/28 Bracket





### Combination of the products that are mounted outside



The direction in which the torque is applied

# **RoHS** compliant

- Combining TD27/28 with an optional bracket enables the use of
- can be changed depending on the method of mounting the bracket.
- And the cap of the bracket is detachable and can be used for either side.

Product name TD27/28 Bracket

## Combination of the products that are mounted inside