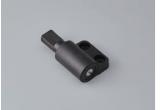

# Torque adjustment function

Torque adjustment slot

Enlarged view

As the torque of the rotary damper is adjustable, it is not necessary to obtain the products with various torques according to the application to be used.

The torque can be adjusted simply by turning the slot of the rotary damper with a flathead screwdriver. Since the torque adjustment range can be more than doubled, the same rotary damper is applicable to both an application of 0.49 N·m and an application of 1.27 N·m.