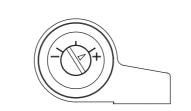

# Torque adjustment function

Torque adjustment slot

Enlarged view

As the torque of the rotary damper is adjustable, it is not necessary to obtain the products with various torques according to the application to be used.

The torque can be adjusted simply by turning the slot of the rotary damper with a flathead screwdriver. Since the torque adjustment range can be more than doubled, the same rotary damper is applicable to both an application of 0.49 N·m and an application of 1.27 N·m.

Adjusting the torque makes coping with fine feeling and variation in an application possible.