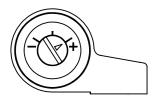

## When decreasing the torque

5/13K : 0.88N•m (7.79 lbf•in) 10/20K : 1.47N • m (13.01 lbf · in)

Rotate in the - (minus) direction

5/13K : 1.08N•m (9.56 lbf•in) 10/20K : 1.72N·m (15.22 lbf·in)

5/13K : 0.49N • m (4.34 lbf · in) 10/20K : 0.98N · m (8.67 lbf · in)