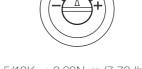

# Torque adjustment function

Torque adjustment slot

Enlarged view

As the torque of the rotary damper is adjustable, it is not necessary to obtain the products with various torques according to the application to be used.

The torque can be adjusted simply by turning the slot of the rotary damper with a flathead screwdriver. Since the torque adjustment range can be more than doubled, the same rotary damper is applicable to both an application of 0.49 N·m and an application of 1.27 N·m.

Adjusting the torque makes coping with fine feeling and variation in an application possible.