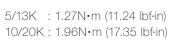

### When increasing the torque

5/13K : 0.49N•m (4.34 lbf•in)

10/20K : 0.98N • m (8.67 lbf · in)

Rotate in the + (plus) direction

5/13K : 1.27N•m (11.24 lbf·in) 10/20K : 1.96N·m (17.35 lbf·in)

## Adjustment position

5/13K : 0.69N•m (6.11 lbf•in) 10/20K : 1.22N · m (10.80 lbf·in)

## When decreasing the torque

5/13K : 0.88N•m (7.79 lbf•in) 10/20K : 1.47N • m (13.01 lbf · in)

Rotate in the - (minus) direction

5/13K : 1.08N•m (9.56 lbf•in) 10/20K : 1.72N·m (15.22 lbf·in)

5/13K : 0.49N • m (4.34 lbf · in) 10/20K : 0.98N · m (8.67 lbf · in)