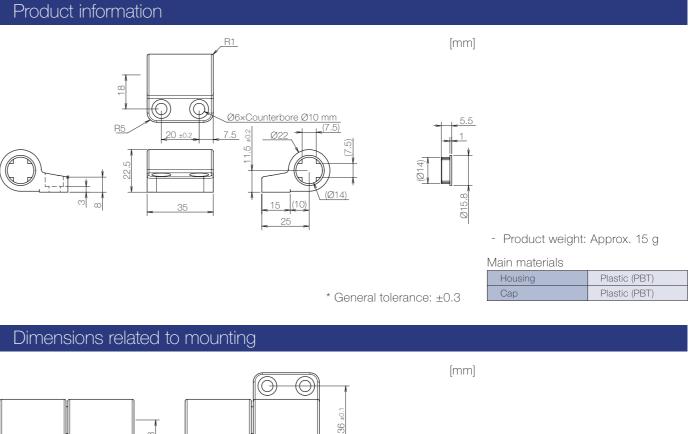

ustment method

### When increasing the torque



5/13K : 0.49N•m (4.34 lbf•in)

10/20K : 0.98N • m (8.67 lbf · in)



Rotate in the + (plus) direction



5/13K : 1.27N•m (11.24 lbf·in) 10/20K : 1.96N·m (17.35 lbf·in)

## Adjustment position



5/13K : 0.69N•m (6.11 lbf•in) 10/20K : 1.22N · m (10.80 lbf·in)

## When decreasing the torque







5/13K : 0.88N•m (7.79 lbf•in) 10/20K : 1.47N • m (13.01 lbf · in)

Rotate in the - (minus) direction



5/13K : 1.08N•m (9.56 lbf•in) 10/20K : 1.72N·m (15.22 lbf·in)



5/13K : 0.49N • m (4.34 lbf · in) 10/20K : 0.98N · m (8.67 lbf · in)



### Product lineup



this product as a rotary damper hinge. It can be attached easily, and the shape of the rotary damper hinge (It's best to minimize the number of times of detaching the cap)

TD27/28 Bracket





### Combination of the products that are mounted outside



The direction in which the torque is applied

# **RoHS** compliant

- Combining TD27/28 with an optional bracket enables the use of
- can be changed depending on the method of mounting the bracket.
- And the cap of the bracket is detachable and can be used for either side.

Product name TD27/28 Bracket

## Combination of the products that are mounted inside