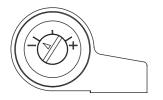

### When increasing the torque

5/13K : 0.49N•m (4.34 lbf•in)

10/20K : 0.98N • m (8.67 lbf · in)

Rotate in the + (plus) direction

5/13K : 1.27N•m (11.24 lbf·in) 10/20K : 1.96N·m (17.35 lbf·in)

## Adjustment position

5/13K : 0.69N•m (6.11 lbf•in) 10/20K : 1.22N · m (10.80 lbf·in)

## When decreasing the torque

5/13K : 0.88N•m (7.79 lbf•in) 10/20K : 1.47N • m (13.01 lbf · in)

Rotate in the - (minus) direction

5/13K : 1.08N•m (9.56 lbf•in) 10/20K : 1.72N·m (15.22 lbf·in)

5/13K : 0.49N • m (4.34 lbf · in) 10/20K : 0.98N · m (8.67 lbf · in)