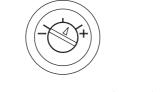

### When increasing the torque

5/13K : 0.49N•m (4.34 lbf•in)

10/20K : 0.98N • m (8.67 lbf · in)

Rotate in the + (plus) direction

5/13K : 1.27N•m (11.24 lbf·in) 10/20K : 1.96N·m (17.35 lbf·in)

## Adjustment position

5/13K : 0.69N•m (6.11 lbf•in) 10/20K : 1.22N · m (10.80 lbf·in)