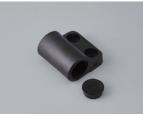

### Product lineup

this product as a rotary damper hinge. It can be attached easily, and the shape of the rotary damper hinge (It's best to minimize the number of times of detaching the cap)

TD27/28 Bracket

# **RoHS** compliant

- Combining TD27/28 with an optional bracket enables the use of
- can be changed depending on the method of mounting the bracket.
- And the cap of the bracket is detachable and can be used for either side.

Product name TD27/28 Bracket