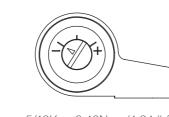

## When decreasing the torque

5/13K : 0.88N•m (7.79 lbf•in) 10/20K : 1.47N • m (13.01 lbf · in)

Rotate in the - (minus) direction

5/13K : 1.08N•m (9.56 lbf•in) 10/20K : 1.72N·m (15.22 lbf·in)

5/13K : 0.49N • m (4.34 lbf · in) 10/20K : 0.98N · m (8.67 lbf · in)