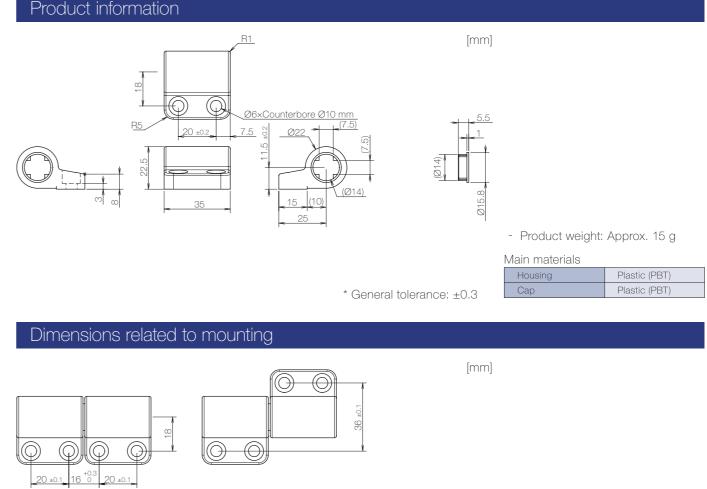

tment method

### When increasing the torque



5/13K : 0.49N•m (4.34 lbf•in)

10/20K : 0.98N • m (8.67 lbf · in)



Rotate in the + (plus) direction



5/13K : 1.27N•m (11.24 lbf·in) 10/20K : 1.96N·m (17.35 lbf·in)

## Adjustment position



5/13K : 0.69N•m (6.11 lbf•in) 10/20K : 1.22N · m (10.80 lbf·in)

## When decreasing the torque







5/13K : 0.88N•m (7.79 lbf•in) 10/20K : 1.47N • m (13.01 lbf · in)

Rotate in the - (minus) direction



5/13K : 1.08N•m (9.56 lbf•in) 10/20K : 1.72N·m (15.22 lbf·in)



5/13K : 0.49N • m (4.34 lbf · in) 10/20K : 0.98N · m (8.67 lbf · in)



### Product lineup



this product as a rotary damper hinge. It can be attached easily, and the shape of the rotary damper hinge (It's best to minimize the number of times of detaching the cap)

TD27/28 Bracket





### Combination of the products that are mounted outside



The direction in which the torque is applied

# **RoHS** compliant

- Combining TD27/28 with an optional bracket enables the use of
- can be changed depending on the method of mounting the bracket.
- And the cap of the bracket is detachable and can be used for either side.

Product name TD27/28 Bracket

## Combination of the products that are mounted inside