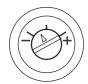

### When increasing the torque

5/13K : 0.49N•m (4.34 lbf•in)

10/20K : 0.98N • m (8.67 lbf · in)

Rotate in the + (plus) direction

5/13K : 1.27N•m (11.24 lbf·in) 10/20K : 1.96N·m (17.35 lbf·in)

## Adjustment position

5/13K : 0.69N•m (6.11 lbf•in) 10/20K : 1.22N · m (10.80 lbf·in)