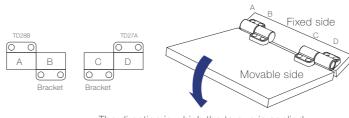

### Combination of the products that are mounted outside

The direction in which the torque is applied